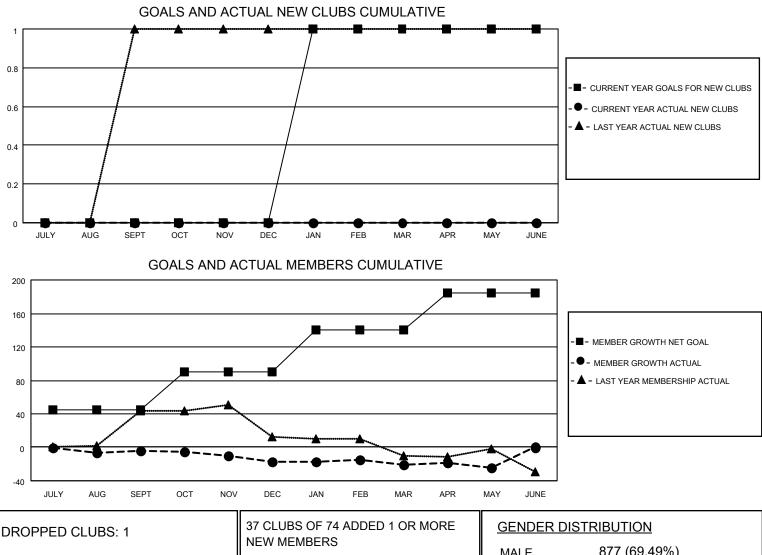

## LOCATION AUSTRALIA

District 201V14

Results as of: 5/31/2021

| Clubs                 |               |           |               | Members               |                        |                         |                                                    |  |
|-----------------------|---------------|-----------|---------------|-----------------------|------------------------|-------------------------|----------------------------------------------------|--|
| RESULTS FOR 2020-2021 |               |           |               | RESULTS FOR 2020-2021 |                        |                         |                                                    |  |
| QUARTER               | NEW CLUB GOAL | NEW CLUBS | DROPPED CLUBS | QUARTER               | BER GROWTH NET<br>GOAL | MEMBER GROWTH<br>ACTUAL | DROPPED<br>MEMBERS ACTUAL<br>(including transfers) |  |
| JULY/AUG/SEPT         | 0             | 0         | 1             | JULY/AUG/SEPT         | 45                     | 19                      | 19                                                 |  |
| OCT/NOV/DEC           | 0             | 0         | 0             | OCT/NOV/DEC           | 45                     | 16                      | 26                                                 |  |
| JAN/FEB/MAR           | 1             | 0         | 0             | JAN/FEB/MAR           | 50                     | 28                      | 27                                                 |  |
| APR/MAY/JUNE          | 0             | 0         | 0             | APR/MAY/JUNE          | 45                     | 24                      | 25                                                 |  |